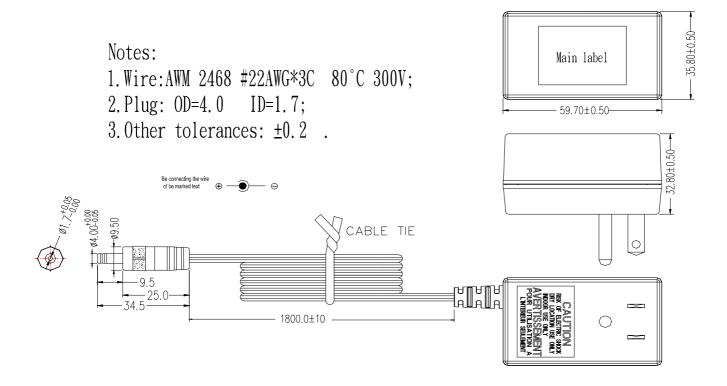

## ADP10AC-1A-L

Single Output Power Supply

## **Mechanical Information**

Note: 1. All dimensions in mm

2. Detailed mechanical drawing upon request